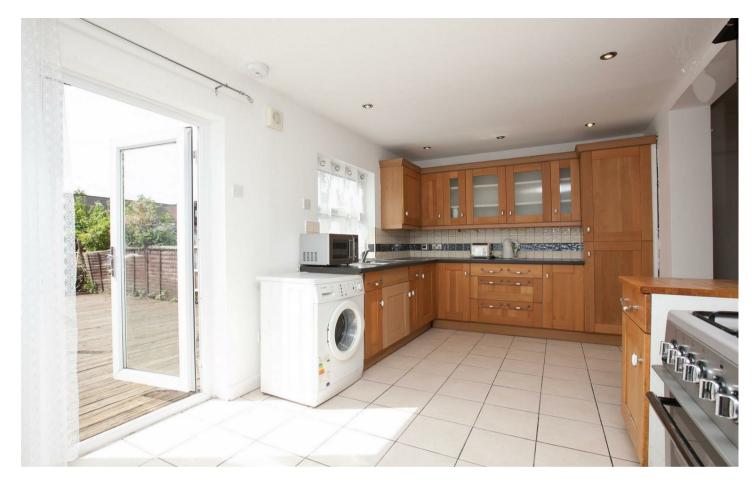

On the ground floor accommodation comprises of a formal lounge, dining room, kitchen/ breakfast room, study and bathroom. The first floor hosts four bedrooms and a family bathroom.

Externally, there is off street parking to the front for one/ two cars and a south westerly facing garden.