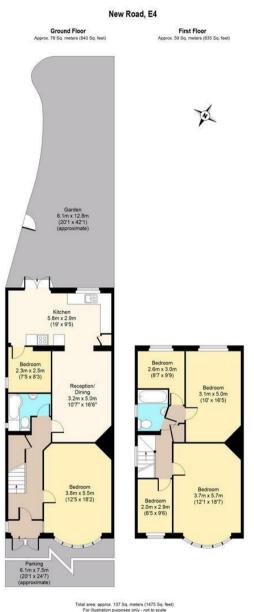

On the ground floor accommodation comprises of a formal lounge, dining room, kitchen/ breakfast room, study and bathroom. The first floor hosts four bedrooms and a family bathroom.

Externally, there is off street parking to the front for one/ two cars and a south westerly facing garden.

- Family House
- Generous Living Space
- Close to Transport & Amenities
- Four Bedrooms/ Two Bathrooms
- Off Street Parking
- South West Facing Garden

For illustration purposes only - not to scale

IMPORTANT NOTICE - These particulars have been prepared in good faith and they are not intended to constitute part of an offer or contract. We have not performed a structural survey on this property and the services, appliances and specific fittings have not been tested. All photographs, measurements, floor plans and distances referred to are given as a guide and should not be relied upon.